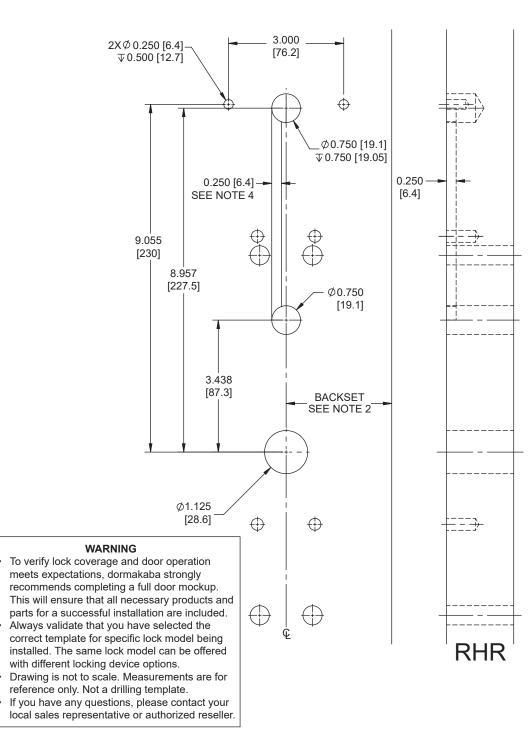

## 9500/F9500 exit door preparation

NOTES:

- 1. FOR EXIT DEVICE AND MORTISE LOCK CUT-OUT REFER TO EXIT DEVICE MANUFACTURER INSTALLATION INSTRUCTIONS.
- 2. BACKSET SHOWN FOR REFERENCE ONLY, ADJUST BACKSET TO EXIT DEVICE MANUFACTURER INSTALLATION INSTRUCTIONS. BACKSET TO BE ADJUSTED TO LOW AND HIGH BEVEL DOOR EDGE AS PER BACKSET ADJUSTMENT TABLE.
- 3. DIMENSIONS ARE SYMETRICAL ABOUT & UNLESS OTHERWISE NOTED.
- 4. GROOVE TO BE DONE ONLY IN SOLID DOORS. TO PASS WIRES INSIDE THE DOOR FOR HOLLOW DOORS.
- 5. REFER TO SPECIFIC TOLERANCES TABLE FOR DIMENSIONS MARKED WITH #.
- 6. DRAWING IS NOT TO SCALE.
- 7. DIMENSIONS ARE IN INCHES [mm]

|                                                                              | BACKSET ADJUSTMENT FOR 3° BEVEL DOOR                   |                               |                                      |
|------------------------------------------------------------------------------|--------------------------------------------------------|-------------------------------|--------------------------------------|
| ILLIMÈTRE]<br>GENERAL<br>SONT DÉFINIES<br>S'APPLIQUENT<br>ECIFIED<br>TREMENT |                                                        | DOOR THICKNESS<br>DIMENSION X | BACKSET<br>ADJUSTMENT<br>DIMENSION Y |
|                                                                              | 2.750" [70mm]<br>STANDARD<br>BACKSET<br>Y<br>REFERENCE | 1.25" [31.8mm]                | .032" [0.81mm]                       |
|                                                                              |                                                        | 1.50" [38.1mm]                | .039" [1.00mm]                       |
|                                                                              |                                                        | 1.75" [44.5mm]                | .046" [1.17mm]                       |
|                                                                              |                                                        | 2.00" [50.8mm]                | .052" [1.32mm]                       |
|                                                                              |                                                        | 2.25" [57.2mm]                | .059" [1.50mm]                       |
|                                                                              |                                                        | 2.50" [63.5mm]                | .065" [1.65mm]                       |
|                                                                              | HIGH BEVEL EDGE —                                      | 2.75" [69.9mm]                | .072" [1.83mm]                       |