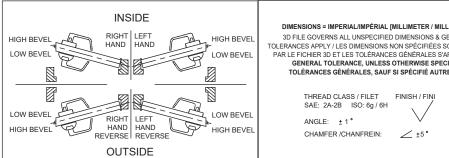

## 9500/F9500 exit door preparation

NOTES:

- 1. FOR EXIT DEVICE AND MORTISE LOCK CUT-OUT REFER TO EXIT DEVICE MANUFACTURER INSTALLATION INSTRUCTIONS.
- 2. BACKSET SHOWN FOR REFERENCE ONLY, ADJUST BACKSET TO EXIT DEVICE MANUFACTURER INSTALLATION INSTRUCTIONS. BACKSET TO BE ADJUSTED TO LOW AND HIGH BEVEL DOOR EDGE AS PER BACKSET ADJUSTMENT TABLE.
- 3. DIMENSIONS ARE SYMETRICAL ABOUT & UNLESS OTHERWISE NOTED.
- 4. GROOVE TO BE DONE ONLY IN SOLID DOORS. TO PASS WIRES INSIDE THE DOOR FOR HOLLOW DOORS.
- 5. REFER TO SPECIFIC TOLERANCES TABLE FOR DIMENSIONS MARKED WITH #.
- 6. DRAWING IS NOT TO SCALE.
- 7. DIMENSIONS ARE IN INCHES [mm]

|                                                                              | BACKSET ADJUSTMENT FOR 3° BEVEL DOOR                   |                               |                                      |
|------------------------------------------------------------------------------|--------------------------------------------------------|-------------------------------|--------------------------------------|
| ILLIMÈTRE]<br>GENERAL<br>SONT DÉFINIES<br>S'APPLIQUENT<br>ECIFIED<br>TREMENT |                                                        | DOOR THICKNESS<br>DIMENSION X | BACKSET<br>ADJUSTMENT<br>DIMENSION Y |
|                                                                              | 2.750" [70mm]<br>STANDARD<br>BACKSET<br>Y<br>REFERENCE | 1.25" [31.8mm]                | .032" [0.81mm]                       |
|                                                                              |                                                        | 1.50" [38.1mm]                | .039" [1.00mm]                       |
|                                                                              |                                                        | 1.75" [44.5mm]                | .046" [1.17mm]                       |
|                                                                              |                                                        | 2.00" [50.8mm]                | .052" [1.32mm]                       |
|                                                                              |                                                        | 2.25" [57.2mm]                | .059" [1.50mm]                       |
|                                                                              |                                                        | 2.50" [63.5mm]                | .065" [1.65mm]                       |
|                                                                              | HIGH BEVEL EDGE —                                      | 2.75" [69.9mm]                | .072" [1.83mm]                       |