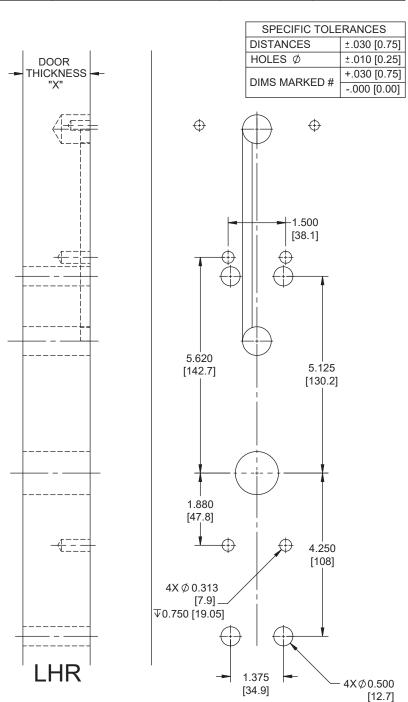

## 9500/F9500 exit door preparation

NOTES:

- 1. FOR EXIT DEVICE AND MORTISE LOCK CUT-OUT REFER TO EXIT DEVICE MANUFACTURER INSTALLATION INSTRUCTIONS.
- 2. BACKSET SHOWN FOR REFERENCE ONLY, ADJUST BACKSET TO EXIT DEVICE MANUFACTURER INSTALLATION INSTRUCTIONS. BACKSET TO BE ADJUSTED TO LOW AND HIGH BEVEL DOOR EDGE AS PER BACKSET ADJUSTMENT TABLE.
- 3. DIMENSIONS ARE SYMETRICAL ABOUT & UNLESS OTHERWISE NOTED.
- 4. GROOVE TO BE DONE ONLY IN SOLID DOORS. TO PASS WIRES INSIDE THE DOOR FOR HOLLOW DOORS.
- 5. REFER TO SPECIFIC TOLERANCES TABLE FOR DIMENSIONS MARKED WITH #.
- 6. DRAWING IS NOT TO SCALE.
- 7. DIMENSIONS ARE IN INCHES [mm]